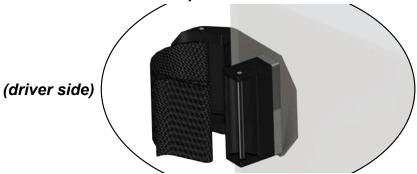

Insert Clamps into slots in Windshield...

...Wrap straps around Roll Bar and through Mount Clamps

IN-WS-CF-ZF800EX-WS 2