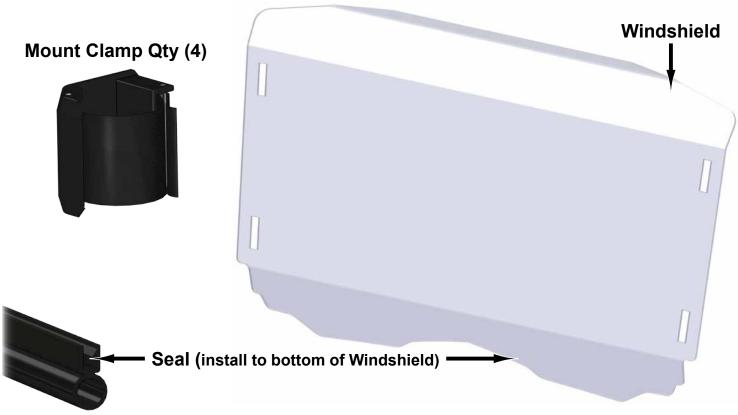

## Full Windshield for CFMOTO ZF800EX

SuperATV does not recommend keeping Windshield installed while transporting on an open air trailer.

Insert Clamps into slots in Windshield...

...Wrap straps around Roll Bar and through Mount Clamps

IN-WS-CF-ZF800EX-WS 2