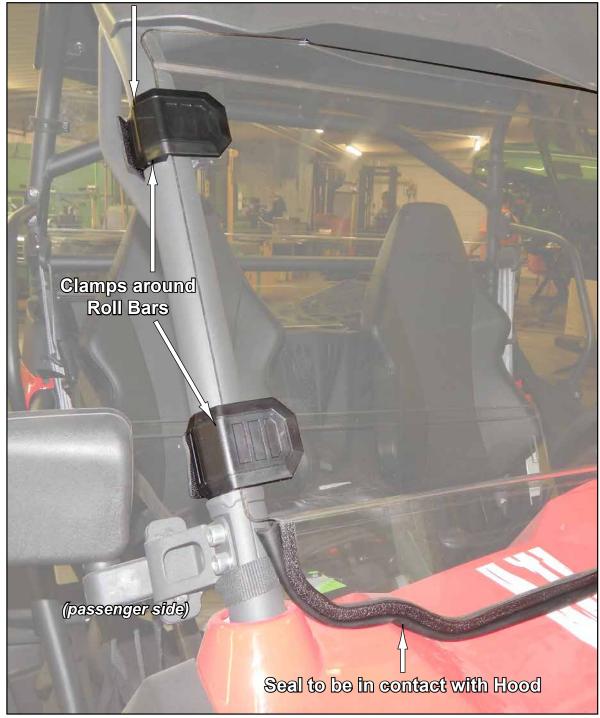

Insert Clamps into slots in Windshield...

...Wrap straps around Roll Bar and through Mount Clamps

IN-WS-CF-ZF800EX-WS 2